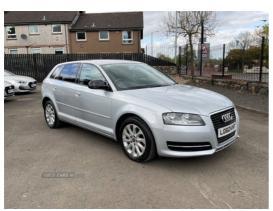

## Audi A3 1.6 TDI 5dr | 2012 SORRY NOW SOLD !!

| Miles:           | 91000       |
|------------------|-------------|
| Fuel Type:       | Diesel      |
| Transmission:    | Manual      |
| Colour:          | Silver      |
| Engine Size:     | 1598        |
| CO2 Emission:    | 109         |
| Tax Band:        | B (£20 p/a) |
| Body Style:      | Hatchback   |
| Insurance group: | 18E         |
| Reg:             | LG62KWT     |